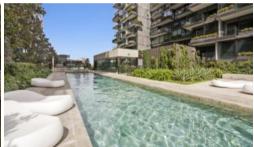

Conveniently located across the road from UTS and a short stroll to a collection of boutique shops, galleries, cafes, restaurants, & bars right at your doorstep.

This property features:

- High floor-to-ceiling glass
- Enclosed loggia/ balcony
- Streamlined galley-style kitchen with steel gas appliances
- Concealed internal laundry
- Timber flooring
- Built-in wardrobes
- Ducted air conditioning
- One secure car space
- Separate storage cage
- 24 Hour concierge, secure video intercom and lift access
- 20m outdoor heated pool & spa
- Fully equipped gymnasium
- Pet friendly