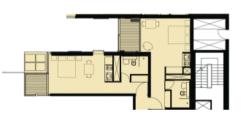

Conveniently located across the road from UTS and a short stroll to a collection of boutique shops, galleries, cafes, restaurants, & bars right at your doorstep.

This property features:

- High floor-to-ceiling glass
- Enclosed loggia/ balcony
- Streamlined galley-style kitchen with steel gas appliances
- Concealed internal laundry
- Timber flooring
- Built-in wardrobes
- Ducted air conditioning
- One secure car space
- Separate storage cage
- 24 Hour concierge, secure video intercom and lift access
- 20m outdoor heated pool & spa
- Fully equipped gymnasium
- Pet friendly

Outgoings per quarter (approx.):

- Strata Fees \$2,100
- Council Rates \$250
- Water Rates \$225

**1** 2 **2** 2 **1** 2

**Price** SOLD for \$1,100,000

**Property Type** Residential **Property ID** 1988