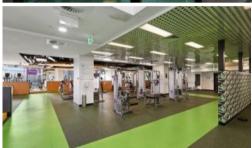

Conveniently located across the road from UTS and a short stroll to a collection of boutique shops, galleries, cafes, restaurants, & bars right at your doorstep.

This property features:

- High floor-to-ceiling glass
- Enclosed loggia/ balcony
- Streamlined galley-style kitchen with steel gas appliances
- Concealed internal laundry
- Timber flooring
- Built-in wardrobes
- Ducted air conditioning
- One secure car space
- Separate storage cage
- 24 Hour concierge, secure video intercom and lift access
- 20m outdoor heated pool & spa
- Fully equipped gymnasium
- Pet friendly