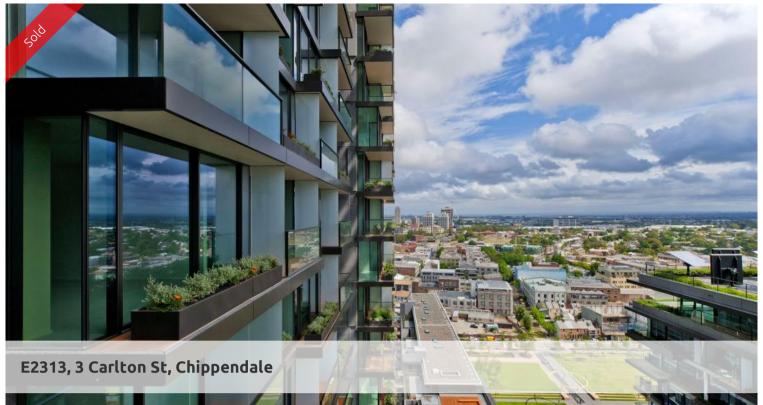

## STRONG INVESTMENT WITH AMAZING VIEWS

Your chance to own and amazing property in this landmark development, The One Central Park. This is a sunshine filled apartment situated on Level 23 offering stylish living and spectacular views. A perfect property to invest in.

Conveniently located across the road from UTS and a short stroll to a collection of boutique shops, galleries, cafes, restaurants, & bars right at your doorstep.

This property features:

- High floor-to-ceiling glass
- Enclosed loggia/ balcony
- Streamlined galley-style kitchen with steel gas appliances
- Concealed internal laundry
- Timber flooring
- Built-in wardrobes
- Ducted air conditioning
- One secure car space
- Separate storage cage
- 24 Hour concierge, secure video intercom and lift access
- 20m outdoor heated pool & spa
- Fully equipped gymnasium
- Pet friendly