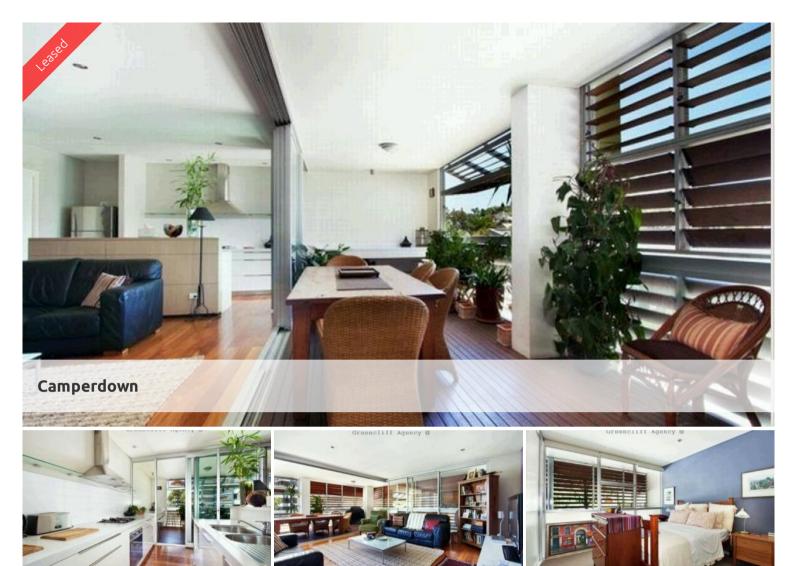

## Apartment features: -

- 2 bedrooms with ensuite to master bedroom
- Spacious living area boasting tranquil leafy outlook
- Ultra modern open plan kitchen with gas cook top and dishwasher
- Private loggia with timber decking, ideal for alfresco entertaining
- Large bedroom with built-in wardrobe, light and airy throughout
- Internal laundry
- Undercover security carspace