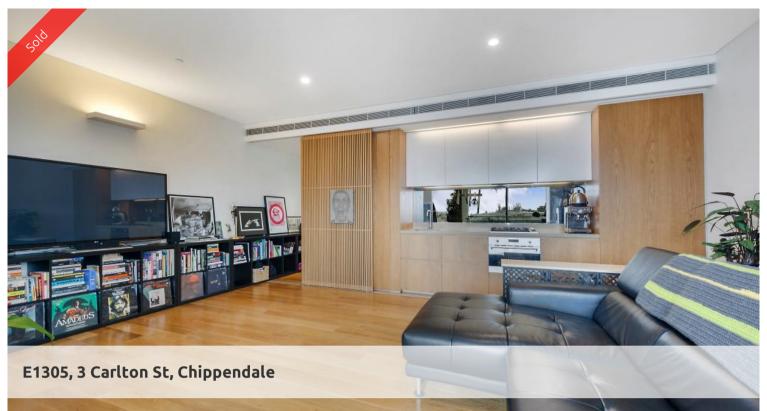

### NORTH EAST FACING WITH AMAZING VIEWS!

Your chance to own an amazing property in a landmark development, The One Central Park. This is a sunshine filled apartment located on level 13 offers stylish living and spectacular views of the CBD to the North and East. Perfect for an ideal home.

# This property features:

- High floor-to-ceiling glass
- Enclosed loggia/ balcony
- Streamlined galley-style kitchen w/ steel gas appliances
- Concealed internal laundry
- Timber flooring
- Built-in wardrobes
- Ducted air conditioning
- Once secure car space
- Storage cage
- 24 hour concierge
- Secure video intercom & lift access
- 20m outdoor heated pool & spa
- Fully equipped gymnasium
- Pets allowed