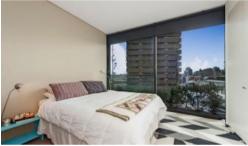

# This property features:

- High floor-to-ceiling glass
- Enclosed loggia/ balcony
- Streamlined galley-style kitchen w/ steel gas appliances
- Concealed internal laundry
- Timber flooring
- Built-in wardrobes
- Ducted air conditioning
- Once secure car space
- Storage cage
- 24 hour concierge
- Secure video intercom & lift access
- 20m outdoor heated pool & spa
- Fully equipped gymnasium
- Pets allowed