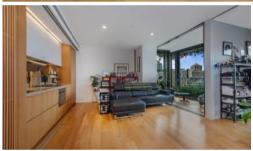

### NORTH EAST FACING WITH AMAZING VIEWS!

Your chance to own an amazing property in a landmark development, The One Central Park. This is a sunshine filled apartment located on level 13 offers stylish living and spectacular views of the CBD to the North and East. Perfect for an ideal home.

# This property features:

- High floor-to-ceiling glass
- Enclosed loggia/ balcony
- Streamlined galley-style kitchen w/ steel gas appliances
- Concealed internal laundry
- Timber flooring
- Built-in wardrobes
- Ducted air conditioning
- Once secure car space
- Storage cage
- 24 hour concierge
- Secure video intercom & lift access
- 20m outdoor heated pool & spa
- Fully equipped gymnasium
- Pets allowed