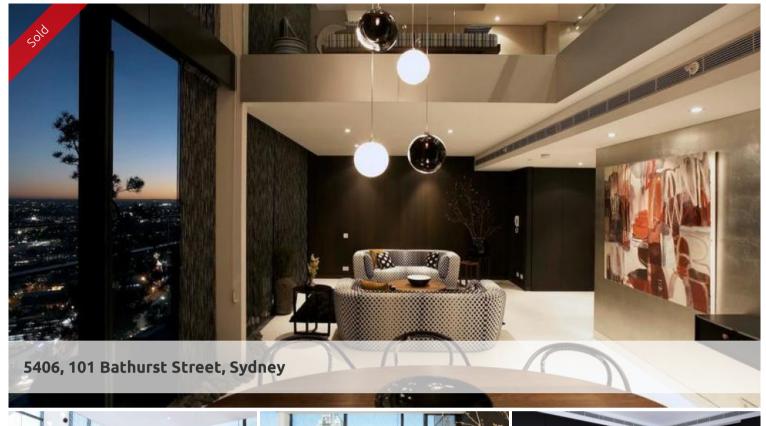

Set over 281sqm of living areas, generously split over 3 floors, this residences truly is a house in the sky!

With an extraordinary glass ceiling making the most of living at the pinnacle of the city, Missoni - Lumiere Penthouse 5406 - offers the delighted resident panoramic views across Southern & Eastern aspects of Australia's most beautiful city.

From the elegant glass floor tiles and unique Missoni Home spotted sofa in the grand lounge, to three levels of spectacular views and a master bedroom of genuinely breathtaking splendour, this is a penthouse of dimension and distinction. It showcases the distinct flair of renowned interior designer Fiona Lyda, and utilises Missoni home collection.