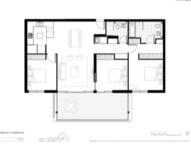

#### Property Features:

- Large combined lounge and dining area with plenty of natural light
- 3 double sized bedrooms, main with ensuite and walk in robe
- Gourmet kitchen with Miele stainless steel appliances, including dishwasher and microwave
- Chic bathroom with quality finishes throughout
- 2 car spaces including storage