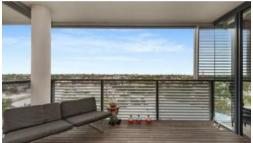

## Executive Apartment with District Views of the Inner West

Located in the award winning Trio complex, this West facing one bedroom with built in wardrobes is situated on 11th floor of the South Tower. Beautifully maintained and modified, well appointed bathroom and kitchen with modern appliances.

Features:

€1

built in wardrobes carpeted flooring modern kitchen appliances shower and bath storage cage loggia

Outgoings per quarter (Approx):

Strata levies - \$1,057.55 Council Rates - \$208.10 Water Rates - \$185.79 Price SOLD
Property Type Residential
Property ID 1927