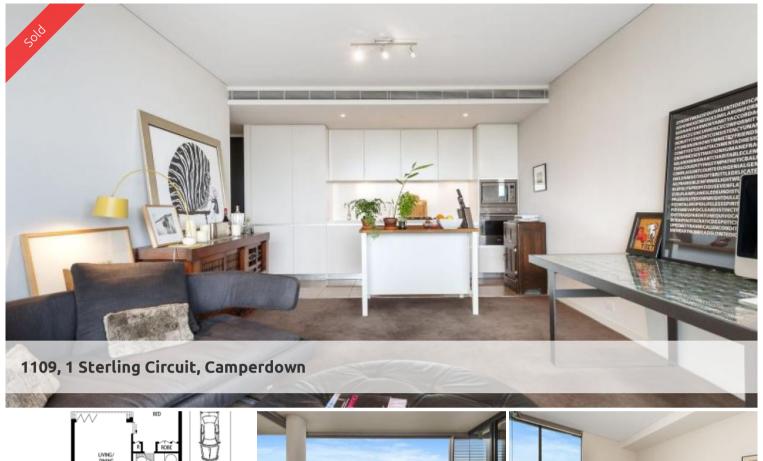

## Executive Apartment with District Views of the Inner West

Located in the award winning Trio complex, this West facing one bedroom with built in wardrobes is situated on 11th floor of the South Tower. Beautifully maintained and modified, well appointed bathroom and kitchen with modern appliances.

Features:

€1

built in wardrobes carpeted flooring modern kitchen appliances shower and bath storage cage loggia

Outgoings per quarter (Approx):

Strata levies - \$1,057.55 Council Rates - \$208.10 Water Rates - \$185.79 Price SOLD
Property Type Residential
Property ID 1927