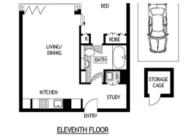

## Executive Apartment with District Views of the Inner West

Located in the award winning Trio complex, this West facing one bedroom with built in wardrobes is situated on 11th floor of the South Tower. Beautifully maintained and modified, well appointed bathroom and kitchen with modern appliances.

Features:

€1

built in wardrobes carpeted flooring modern kitchen appliances shower and bath storage cage loggia

Outgoings per quarter (Approx):

Strata levies - \$1,057.55 Council Rates - \$208.10 Water Rates - \$185.79 Price SOLD
Property Type Residential
Property ID 1927