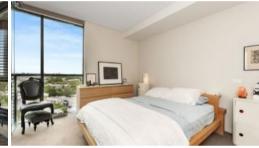

## Executive Apartment with District Views of the Inner West

Located in the award winning Trio complex, this West facing one bedroom with built in wardrobes is situated on 11th floor of the South Tower. Beautifully maintained and modified, well appointed bathroom and kitchen with modern appliances.

Features:

€1

built in wardrobes carpeted flooring modern kitchen appliances shower and bath storage cage loggia

Outgoings per quarter (Approx):

Strata levies - \$1,057.55 Council Rates - \$208.10 Water Rates - \$185.79 Price SOLD
Property Type Residential
Property ID 1927