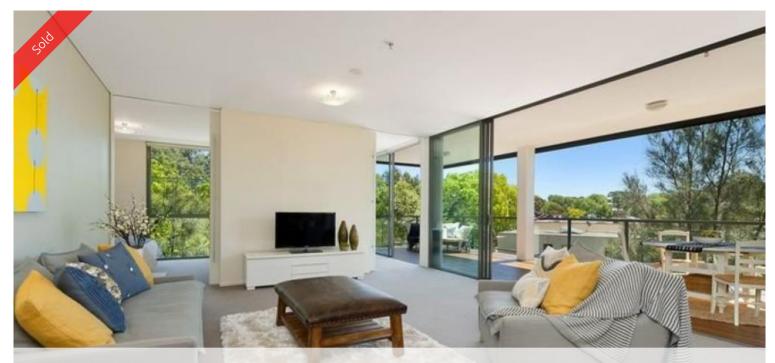

## SOLD PRIOR TO AUCTION!

A private and tranquil oasis set amongst the stunning surrounds of 'City Quarter'™, this 2nd floor apartment fuses an inspired floor plan with free-flowing indoor and outdoor living spaces overlooking the natural beauty of the park. Streaming with natural light aided by its prime corner of the building setting, it displays an exceptional array of quality finishes and a clever use of space.

- Very private rear of block, premium corner setting
- Expansive open plan living and dining, study nook
- Two walls of bi-folds fully retract to the large loggia
- Seamless living with a clever indoor/outdoor kitchen
- Marble benchtops, Smeg appliances, breakfast bench
- Generous bed, master with ensuite and loggia access
- Secure car space on title, concealed laundry, lift