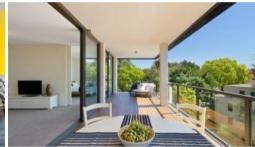

- Very private rear of block, premium corner setting
- Expansive open plan living and dining, study nook
- Two walls of bi-folds fully retract to the large loggia
- Seamless living with a clever indoor/outdoor kitchen
- Marble benchtops, Smeg appliances, breakfast bench
- Generous bed, master with ensuite and loggia access
- Secure car space on title, concealed laundry, lift