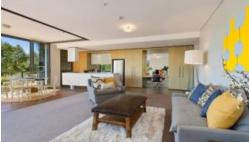

## SOLD PRIOR TO AUCTION!

A private and tranquil oasis set amongst the stunning surrounds of 'City Quarter'™, this 2nd floor apartment fuses an inspired floor plan with free-flowing indoor and outdoor living spaces overlooking the natural beauty of the park. Streaming with natural light aided by its prime corner of the building setting, it displays an exceptional array of quality finishes and a clever use of space.

- Very private rear of block, premium corner setting
- Expansive open plan living and dining, study nook
- Two walls of bi-folds fully retract to the large loggia
- Seamless living with a clever indoor/outdoor kitchen
- Marble benchtops, Smeg appliances, breakfast bench
- Generous bed, master with ensuite and loggia access
- Secure car space on title, concealed laundry, lift