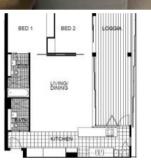

- Very private rear of block, premium corner setting
- Expansive open plan living and dining, study nook
- Two walls of bi-folds fully retract to the large loggia
- Seamless living with a clever indoor/outdoor kitchen
- Marble benchtops, Smeg appliances, breakfast bench
- Generous bed, master with ensuite and loggia access
- Secure car space on title, concealed laundry, lift