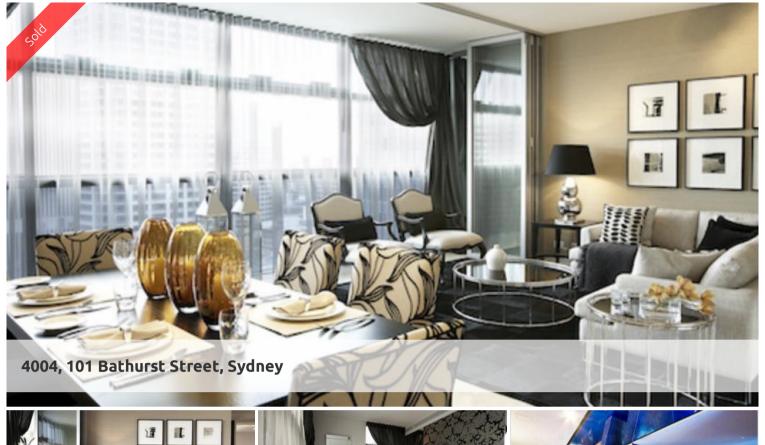

## SOLD \$2,410,000!

This property will blow you away. Set high and private on level 40 of the famous Lumiere Residences Sydney, is this 3 bedroom apartment. Perfectly positioned on the North-East corner of the building, you can enjoy views from every room in the apartment.

Generously sized at 130sqm internally and providing an abundance of natural Northern light, the apartment comprises of 3 spacious bedrooms, 2 bathrooms a double carspace and separate storage. The master bedroom comes with a large ensuite and built in wardrobe plus the option to close off and create a master suite with the second bedroom if desired.

Featuring Lumiere's signature 'Norman Foster' Loggia with seamless access to provide an extra internal/external space.

The apartment comes complete with upgraded Azure finishes throughout including backlit onyx stone splashbacks in the kitchen and bathroom and imported travertine Italian stone floors throughout the living and dining areas.