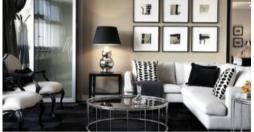

Generously sized at 130sqm internally and providing an abundance of natural Northern light, the apartment comprises of 3 spacious bedrooms, 2 bathrooms a double carspace and separate storage. The master bedroom comes with a large ensuite and built in wardrobe plus the option to close off and create a master suite with the second bedroom if desired.

Featuring Lumiere's signature 'Norman Foster' Loggia with seamless access to provide an extra internal/external space.

The apartment comes complete with upgraded Azure finishes throughout including backlit onyx stone splashbacks in the kitchen and bathroom and imported travertine Italian stone floors throughout the living and dining areas.