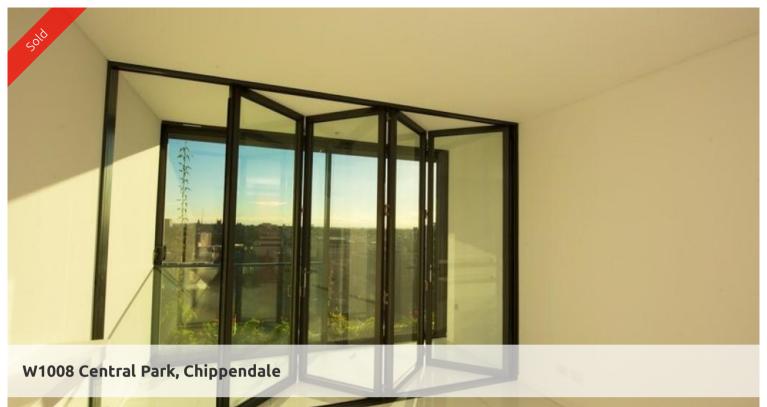

Apartment W1008 has a loggia room - more than a balcony, this highly flexible space extends your living room and is weather-protected so you can use it as a dining room, study or urban garden, as you choose.