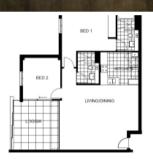

Outstanding Features:

- \* Contemporary open plan living with large loggia
- \* Two Roomy bedrooms with built-in wardrobes
- \* Kitchen with Corian bench tops and European appliances
- \* Boutique building with lift access, secure parking and intercom
- \* Excellent rental return around \$780pw
- \* Situated in the heart of Camperdown
- \* Close proximity to City transport
- \* Quite village location, entertainment options
- \* Affordable price range, award winning development