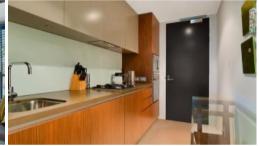

Combined living and dining

Large covered loggia, perfect for the at home entertainer Gas kitchen, sleek appliances and stone bench tops Bedroom with built-ins and balcony access Sleek modern bathroom with designer fittings Concealable internal laundry area Sleek bathroom with wet area Secure basement parking & storage Additional bike lock up/storage on title