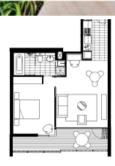

Combined living and dining

Large covered loggia, perfect for the at home entertainer Gas kitchen, sleek appliances and stone bench tops Bedroom with built-ins and balcony access Sleek modern bathroom with designer fittings Concealable internal laundry area Sleek bathroom with wet area Secure basement parking & storage Additional bike lock up/storage on title