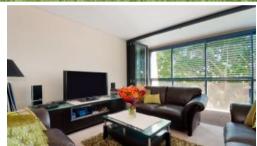

Combined living and dining

Large covered loggia, perfect for the at home entertainer Gas kitchen, sleek appliances and stone bench tops Bedroom with built-ins and balcony access Sleek modern bathroom with designer fittings Concealable internal laundry area Sleek bathroom with wet area Secure basement parking & storage Additional bike lock up/storage on title