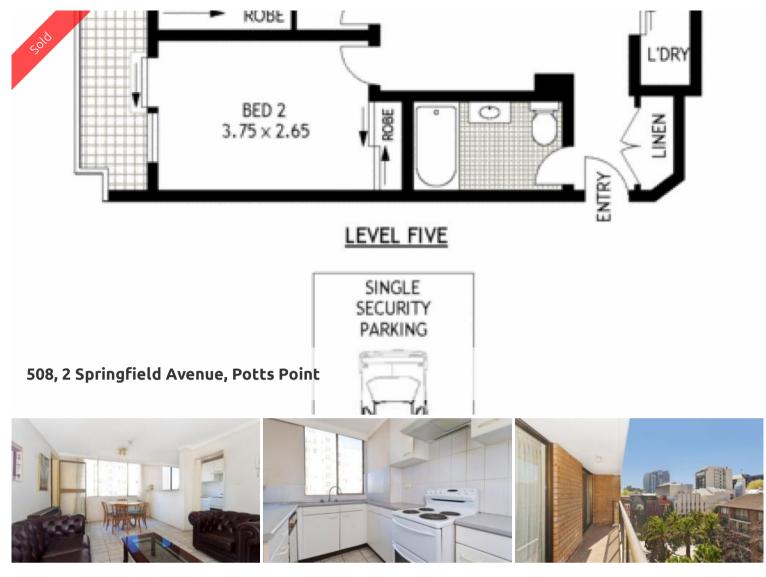

## UNDER OFFER, INSPECTION CANCELLED.

A rare & wonderful opportunity for those with vision to re-vamp this original apartment into a funky inner-city pad, tucked away in Potts Point.

Features Include:

- Original condition, potential to add value
- Excellent floor plan, L shaped balcony
- Corner position, loads of light
- 2 double bedrooms with built-ins
- Parking, security building, low levies
- Newly upgraded outdoor pool, sep laundry
- Rooftop bbg terrace, Harbour Bridge and Opera House views
- -Moments to shops, cafes, restaurants, exciting nightlife

Perfectly liveable as is this property offers a convenient base for the owner occupier or a fantastic investment option.it's set within the recently upgraded Springfield Tower in the heart of vibrant Potts Point.