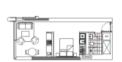

This 40sqm apartment offers a comfortable separation of living and sleeping areas. Features include internal laundry facilities, high ceilings with floor to ceiling glass, separate storage cage, ducted air conditioning, 24hr concierge and security.

**□** 1 🔊 1 👙 🖸 40 m2

Price SOLD
Property Type Residential
Property ID 1806
Land Area 40 m2
Floor Area 37.16 m2