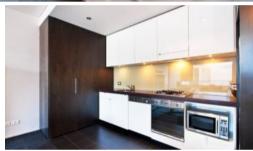

Elegant modern combined living and dining
15sqm enclosable loggia, perfect for the at home entertainer
Gas kitchen with Smeg appliances and corian bench top
Bedroom with built-ins with balcony access
Sleek modern bathroom with designer fittings
Separate concealable internal laundry area
Secure basement parking