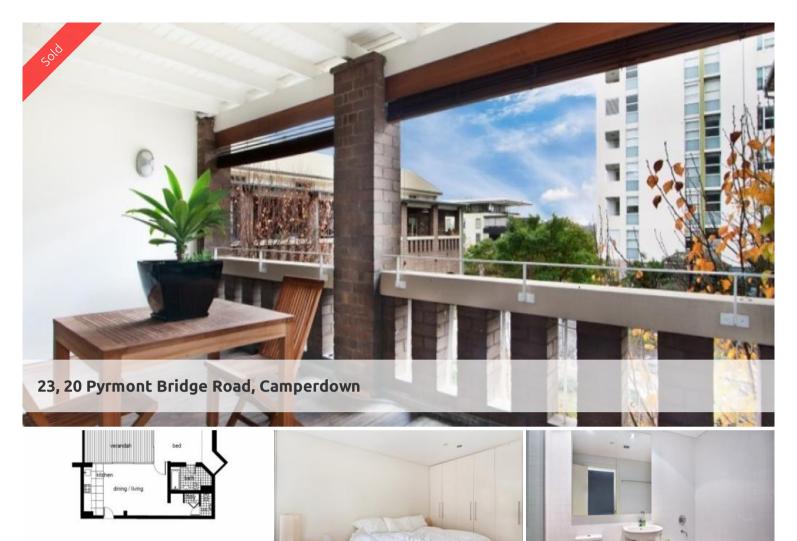

## North Facing Warehouse Apartment, Venables

This chic secure apartment enjoys a prime Inner West setting within the historic warehouse building 'Venables' positioned on the top floor, the property boasts a peaceful Northerly aspect overlooking a lush courtyard.

- -Combined lounge and dining opening to enclosed north facing veranda
- -Floor to ceiling sliding glass doors allows for ventilation and natural light
- -Oversized bedroom, built-ins and en-suite
- -Gourmet gas kitchen with Smeg appliances, marble tops
- -Reverse cycle air conditioning, high ceilings
- -Concealed laundry, separate w/c
- -Strata titled, boutique building
- -Secure basement parking