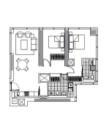

# Best Aspect, Affordable 2 Bedroom Plus Study Apartment

Prime North East corner 2 bedroom plus study apartment in award winning 'Lumiere'. A low level apartment surrounded by trees with the Heritage Precinct of Town Hall, QVB and St Andrews Cathedral as backdrop to the north. Very astute purchasing in award winning 'Lumiere'

### 📇 2 🤊 2 🖷 2 🖳 🖸 88 m2

Price SOLD
Property Type Residential
Property ID 1799
Land Area 88 m2
Floor Area 83.61 m2