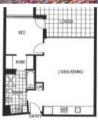

## **1 1 1 1**

Price SOLD
Property Type Residential
Property ID 1797
Land Area 0 m2
Floor Area 65.03 m2