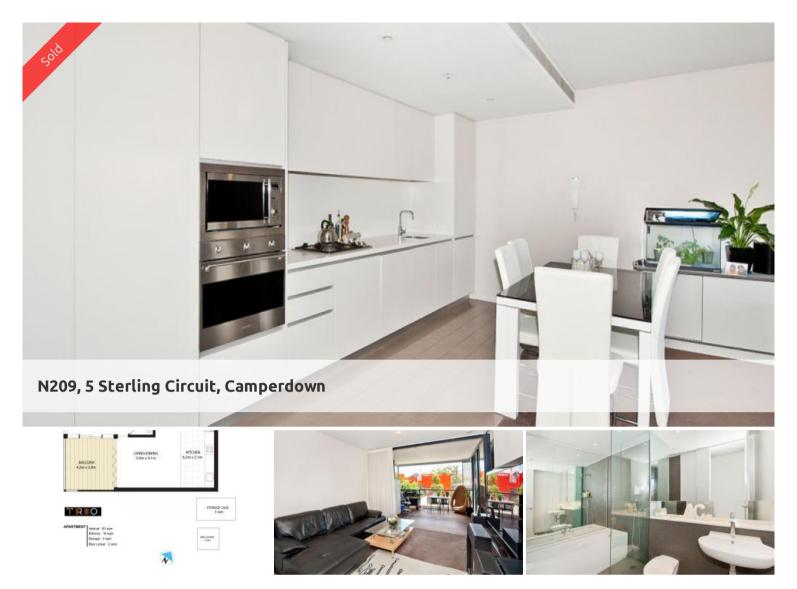

## TRIO: HIGH END LUXURY, OVERSIZED ONE BEDROOM, 79SOM!

Attention first home buyers! This is your opportunity to secure your piece of TRIO!

This is the largest one bedroom floor plan type in Trio, privately positioned at the rear of the building; an ideal entry point into a much coveted "Inner West" address. Buyers are encouraged to act quickly as this property will not remain on the market for long.

## Features Include:

- -Corner position, 16sqm enclosable loggia
- -Spacious bedroom with built-in robes
- -Luxury finishes, Smeg appliances
- -Flexible study/media alcove
- -Reverse cycle air, dual zoned
- -Basement storage, twin bike locker

Enjoy all the lifestyle benefits of an established estate, cafe, restaurants, 25 meter indoor pool and gym. 24/7 on site security.

Absolute convenience located between Glebe and Annandale Village, CBD, University, Broadway Shopping Centre, theatres, cafes and vibrant shopping. Royal Prince Alfred Hospital.