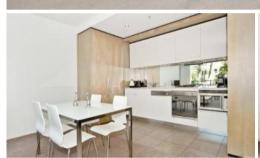

## Features include;

- -East position with lush leafy outlook
- -Dual access bathroom with separate shower and bath
- -Large loggia with enclosable shutters to allow for privacy
- -Contemporary kitchen with marble bench tops
- -Spacious bedroom with built-in robes
- -Concealed internal laundry
- -Secure undercover parking,