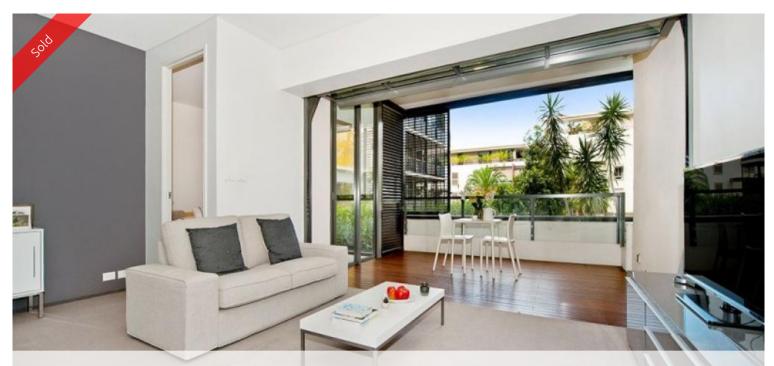

## ALTRO - PERFECT PARK SIDE POSITION

Sure to impress this immaculate apartment offers light, space and comfort, from the moment you walk into this stylish one bedroom apartment you can relax and enjoy carefree living in the heart of the Inner West.

## Features include;

- -East position with lush leafy outlook
- -Dual access bathroom with separate shower and bath
- -Large loggia with enclosable shutters to allow for privacy
- -Contemporary kitchen with marble bench tops
- -Spacious bedroom with built-in robes
- -Concealed internal laundry
- -Secure undercover parking,

Superb recreational facilities including choice of 2 gyms, indoor 25 meter pool and outdoor 50 meter sparkling lap pool. Situated within the award winning "City Quarter" complex and within walking distance to Glebe & Annandale Village.