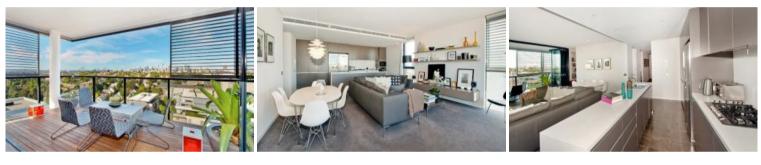

## TRIO: PRIME NORTH EAST CORNER 3 BEDROOM, SPECTACULAR VIEWS!

Situated on the prime north east corner of the award winning Trio development, this executive apartment offers luxury appointments and dazzling uninterrupted panoramic postcard views of the CBD skyline, Anzac and Harbour bridges to Blackwattle Bay and beyond. Positioned high on level 11 and set over one level offering 152sqm of indoor/outdoor entertaining, it's the perfect vantage point for fireworks.

## Features include;

-Seamless open plan living/dining opening to flexible loggia -Spacious master with roomy en suite and ample built- ins -Excellent 2nd bedroom with built- ins and private balcony -Gourmet kitchen with Miele appliances, stone floors -Wide enclosable loggia fitted with gas, electric, water -Designer finishes throughout with stylish tones -Two side-by-side parking spaces, huge enclosed storage -Zoned day/ night reverse cycle air-conditioning -Bathed in natural light, cross flow ventilation -Top of range Liebherr fridge purchased for \$11,000

Superb facilities make living in City Quarter a recreational delight, including a spectacular infinity edged 50 meter outdoor pool, 25 meter heated indoor pool, two fully equipped gymnasiums, open green spaces and pristine landscaped gardens, onsite retail with cafe, restaurant, convenience store and 24/7 on-site security.