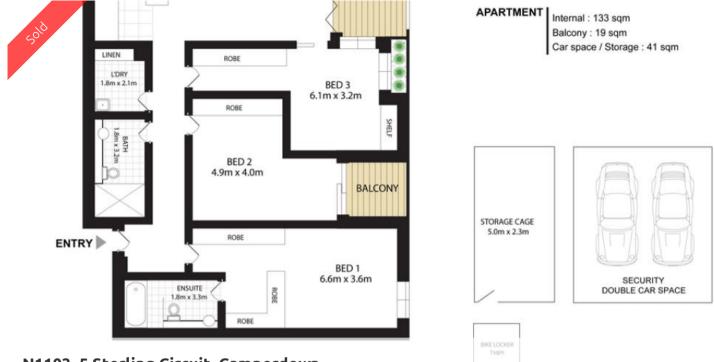

N1103, 5 Sterling Circuit, Camperdown

## TRIO: PRIME NORTH EAST CORNER 3 BEDROOM, SPECTACULAR VIEWS!

Situated on the prime north east corner of the award winning Trio development, this executive apartment offers luxury appointments and dazzling uninterrupted panoramic postcard views of the CBD skyline, Anzac and Harbour bridges to Blackwattle Bay and beyond. Positioned high on level 11 and set over one level offering 152sqm of indoor/outdoor entertaining, it's the perfect vantage point for fireworks.

## Features include;

-Seamless open plan living/dining opening to flexible loggia -Spacious master with roomy en suite and ample built- ins -Excellent 2nd bedroom with built- ins and private balcony -Gourmet kitchen with Miele appliances, stone floors -Wide enclosable loggia fitted with gas, electric, water -Designer finishes throughout with stylish tones -Two side-by-side parking spaces, huge enclosed storage -Zoned day/ night reverse cycle air-conditioning -Bathed in natural light, cross flow ventilation -Top of range Liebherr fridge purchased for \$11,000

Just a stroll to Annandale and Glebe, the very best of village lifestyle is at your finger tips, great restaurants, pubs, shopping and parks. Short drive to CBD, RPA Hospital.

🔚 3 🔊 3 🖨 3

| Ргісе         | SOLD        |
|---------------|-------------|
| Ргорегtу Туре | Residential |
| Property ID   | 1784        |
| Land Area     | 0 m2        |
| Floor Area    | 148.64 m2   |