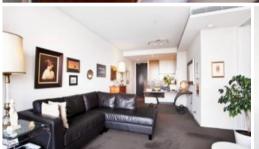

- -Spacious pen plan living/dining
- -Large entertainers loggia 15sqm
- -Gourmet kitchen with Smeg appliances
- -Intimate district views over Annandale/Stanmore
- -Large bedroom with built-ins and balcony access
- -Designer bathroom, separate bath/shower
- -Intercom, pool, gym and landscaped gardens
- -Ducted air-conditioning, dual-zoned
- -Security parking, storeroom
- -Immaculately maintained building