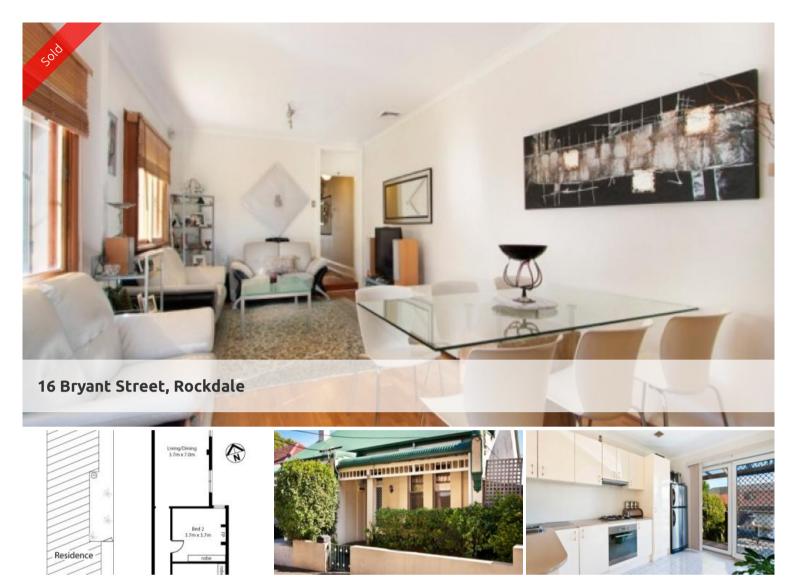

## CHARMING SEMI IN SUPER CONVENIENT LOCATION

This well positioned semi has been superbly refurbished mixing modern and many original features.

- -Two spacious bedrooms, one with ornate fireplace
- -Open plan living/dining bathed in natural light
- -Timber floors throughout, high ornate ceiling
- -Tiled entertaining deck, paved and landscaped back yard
- -Updated kitchen with casers stone bench top
- -Rear lane access with off street parking and remote garage door
- -Modern bathroom, separate laundry
- -Potential to add a 3rd bed /ensuite in existing roof structure, STCA -Full air conditioned, double glazed

Perfect opportunity awaits to secure this home with loads of potential! Ready to move in as is or to add personal touches to create your perfect home.

Super convenient location, seconds from shops, cafes, parks, buses and rail in a popular tree lined street, hurry this won't last!