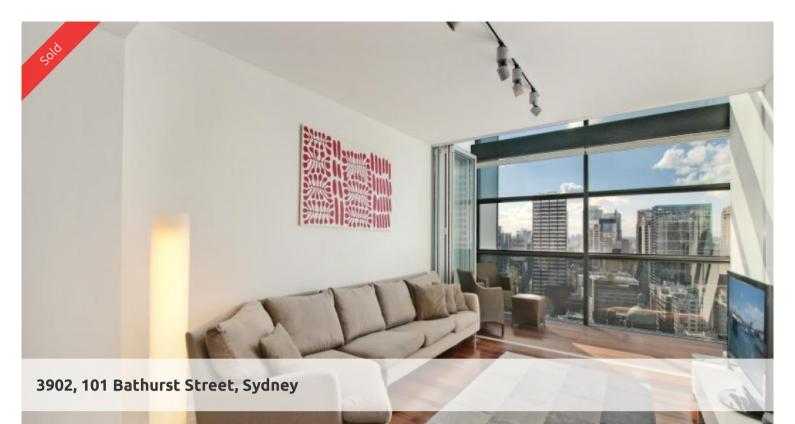

Spectacular design and superb finish in the award winning Lumiere Sydney

Located on level 39 of the luxurious Lumiere Sydney Residences with the desired untouchable north aspect. This amazing two level apartment boasts stunning views over the historic precinct of Sydney Town Hall, St Andrews Cathedral, QVB and out to the Harbour.

This apartment's 107sqm floor plan is elegantly separated over two levels. On the upper level, each bedroom boasts its own ensuite while the lower level provides a spacious living area with a separate powder room. Immerse yourself in city views from your 'loggia', an internal balcony which is elegantly integrated into the main living area and floor to ceiling glass. The property can be purchased furnished or unfurnished and comes with one security car space and separate lock-up storage.