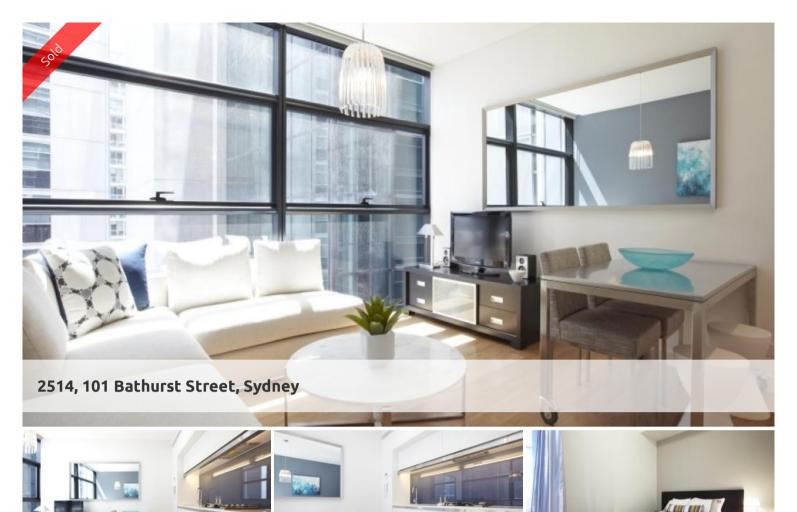

Offering a high level of finish and a clever use of space. This one bedroom suite would make an great first home, city bolt hole or high yielding investment.

Lumiere is Sydney's most elegant and innovative residential tower. Designed by internationally renowned architect Lord Norman Foster (Foster & Partners London), Lumiere has defined modern living for Sydney as the 'vertical village'.

This one bedroom suite rents for \$600 per week. Its layout offers a comfortable separation of living and sleeping areas. Features include internal laundry facilties, high ceilings with floor to ceiling glass, separate storage cage, ducted air conditioning, 24hr concierge and security.