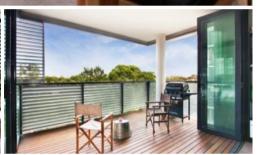

## Features include:

- -Beautiful leafy outlook into tree tops
- -Corner position, cross flow ventilation/light
- -Dual entry bathroom with bath and separate shower
- -Spacious bedroom with built-in robes
- -Luxury finishes/ Smeg appliances
- -Secure parking, basement storage
- -Ducted air conditioning
- -Study/Media nook