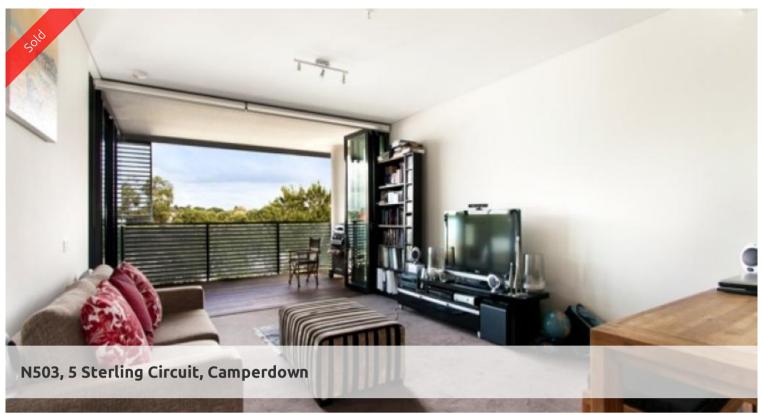

## TRIO I II III EXECUTIVE LUXURY LIVING

Spacious 75 sq metre luxury one bedroom apartment in the highly acclaimed, and recently completed, Trio development. The cutting edge design maximises indoor and outdoor space as well as providing an abundance of light.

## Features include:

- -Beautiful leafy outlook into tree tops
- -Corner position, cross flow ventilation/light
- -Dual entry bathroom with bath and separate shower
- -Spacious bedroom with built-in robes
- -Luxury finishes/ Smeg appliances
- -Secure parking, basement storage
- -Ducted air conditioning
- -Study/Media nook