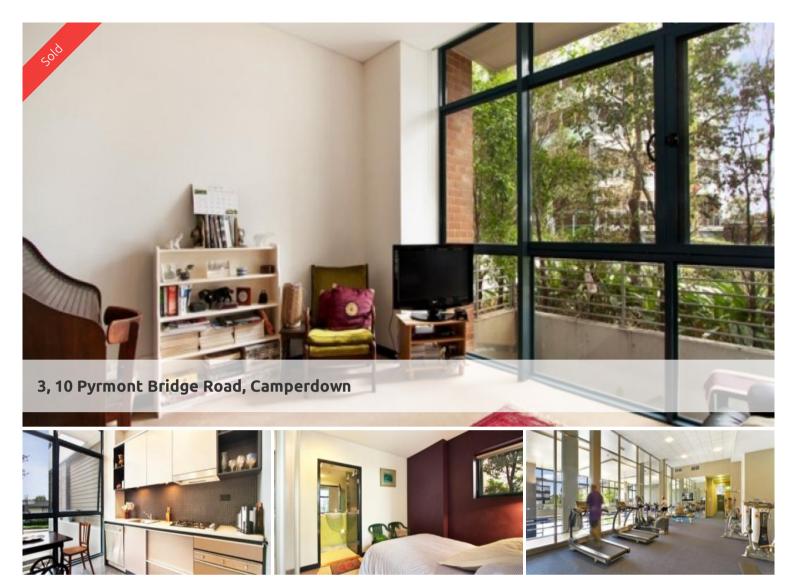

## POCKET ROCKET! SUPER INVESTMENT OR FIRST HOME

-North facing position -Loads of internal storage -Clever floor plan - 41sqm -Gourmet stainless steel kitchen -Floor to ceiling windows/bright & airy -Separate raised bedroom with built-ins -Ensuite bathroom, internal laundry

Enjoy every convenience this urban haven has to offer, 25 meter indoor pool + 50 meter infinity lap pool, choice of two gyms, 24/7 on-site security, cafes, restaurants and mini-mart.

Only moments to Inner West's best in food and entertainment. Close proximity to Universities, RPAH, Broadway Shopping Centre and the CBD.