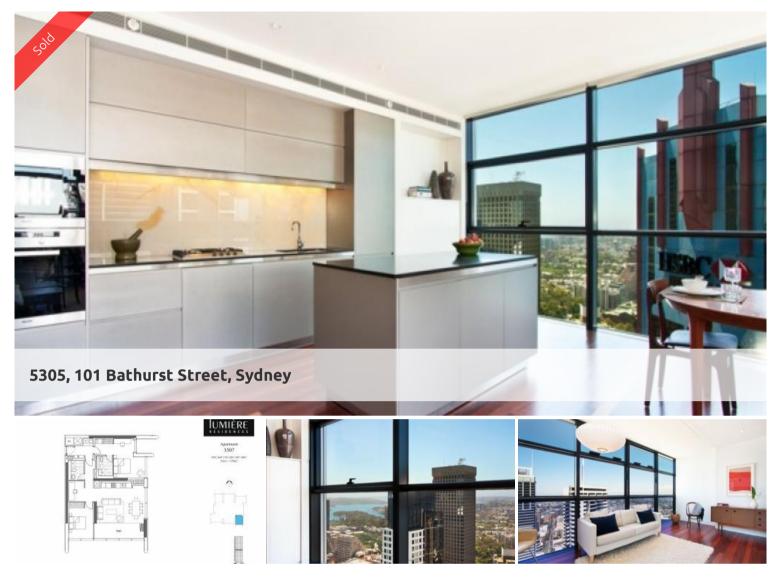

## Sub penthouse level, corner position, spacious floor plan with sweeping views across Sydney

Beautifully presented spacious sought after dual access apartment on level 53 of the award winning Lumiere Sydney. Holding a corner position with sweeping views from Sydney Harbour out to the ocean and around to Botany Bay. Comprising of 110sqm internal living space, it can function as two separate properties or as one large two bed plus study. A fantastic, flexible apartment that can be a full time family home, a city crash pad plus investment or a very high yielding investment property.

Features:

Hard wood floors

Miele Appliances, stone bench tops

Ducted reverse cycle air conditioning

Dual access allows two options: 1. Two bedroom plus study or 2. One bedroom plus study + separate studio apartment One car space and storage.

Make the most of Lumiere's benchmarking Club Lumiere facilities, incorporating 50m pool, gyms, spas, steam room, sauna, theatrette's and full time concierge and security. This apartment offers a wonderful residential opportunity in the heart of Sydney, in Sydney's finest new development.