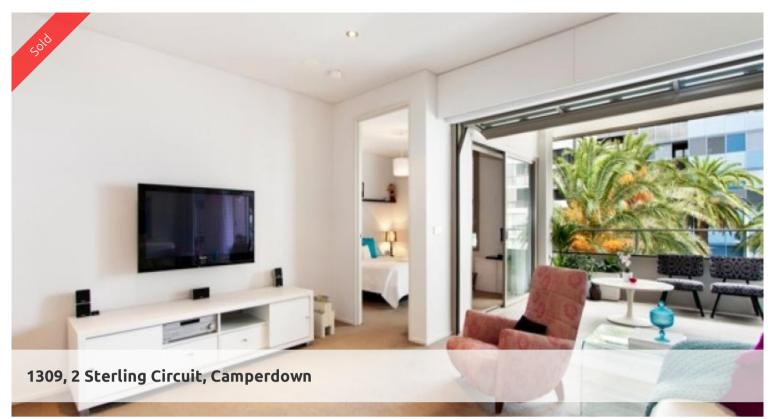

## LIFESTYLE LOCATION, CONTEMPORARY CHIC TWO BEDROOM LOGGIA

- -Spacious open plan design, 95sqm
- -Enclosable loggia, perfect for entertaining
- -Gourmet stainless steel kitchen
- -Dual access bathroom, ensuite
- -Loads of internal storage
- -Internal laundry
- -Security parking

Enjoy every convenience this urban haven has to offer, 25 meter indoor pool + 50 meter infinity lap pool, choice of two gyms, 24/7 on-site security, cafes, restaurants and mini-mart.

Only moments to Inner West's best in food and entertainment. Close proximity to Universities, RPAH, Broadway Shopping Centre and the CBD, this property presents opportunity for owner/occupiers seeking a vibrant lifestyle as well as the astute investor.