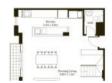

Loft style penthouse with prime Surry Hills position.

This well presented top floor Penthouse apartment offers two spacious levels of living in the historic Mark Foy building.

Located on the quiet side of the building with lovely aspect looking over the park to the Surry Hills skyline. It is one of the largest apartments in the building at 145sqm, and offers a clever design and use of space.

There are two large bedrooms both with built ins, master with ensuite and Juliet balcony, kitchen with stone bench tops and glass splash back and ducted reverse cycle air conditioning. It is a security intercom building with pool and gym.