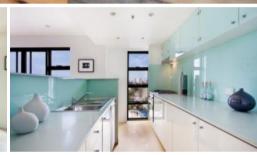

There are two large bedrooms both with built ins, master with ensuite and Juliet balcony, kitchen with stone bench tops and glass splash back and ducted reverse cycle air conditioning. It is a security intercom building with pool and gym.