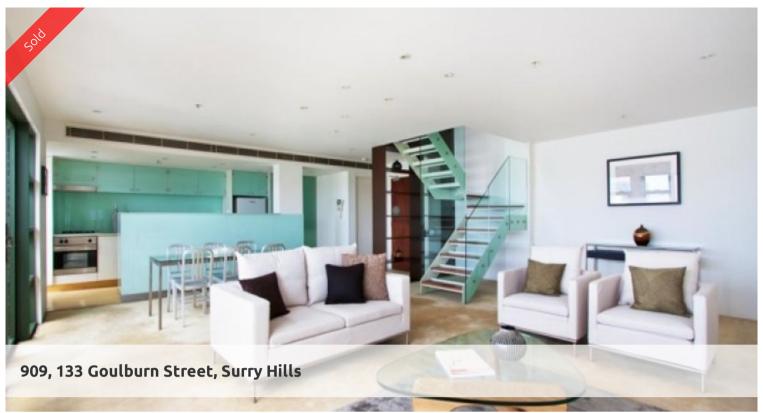

Loft style penthouse with prime Surry Hills position.

This well presented top floor Penthouse apartment offers two spacious levels of living in the historic Mark Foy building.

Located on the quiet side of the building with lovely aspect looking over the park to the Surry Hills skyline. It is one of the largest apartments in the building at 145sqm, and offers a clever design and use of space.

There are two large bedrooms both with built ins, master with ensuite and Juliet balcony, kitchen with stone bench tops and glass splash back and ducted reverse cycle air conditioning. It is a security intercom building with pool and gym.