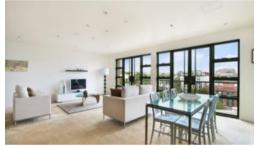

Loft style penthouse with prime Surry Hills position.

This well presented top floor Penthouse apartment offers two spacious levels of living in the historic Mark Foy building.

Located on the quiet side of the building with lovely aspect looking over the park to the Surry Hills skyline. It is one of the largest apartments in the building at 145sqm, and offers a clever design and use of space.

There are two large bedrooms both with built ins, master with ensuite and Juliet balcony, kitchen with stone bench tops and glass splash back and ducted reverse cycle air conditioning. It is a security intercom building with pool and gym.