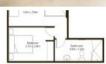

Loft style penthouse with prime Surry Hills position.

This well presented top floor Penthouse apartment offers two spacious levels of living in the historic Mark Foy building.

Located on the quiet side of the building with lovely aspect looking over the park to the Surry Hills skyline. It is one of the largest apartments in the building at 145sqm, and offers a clever design and use of space.

There are two large bedrooms both with built ins, master with ensuite and Juliet balcony, kitchen with stone bench tops and glass splash back and ducted reverse cycle air conditioning. It is a security intercom building with pool and gym.