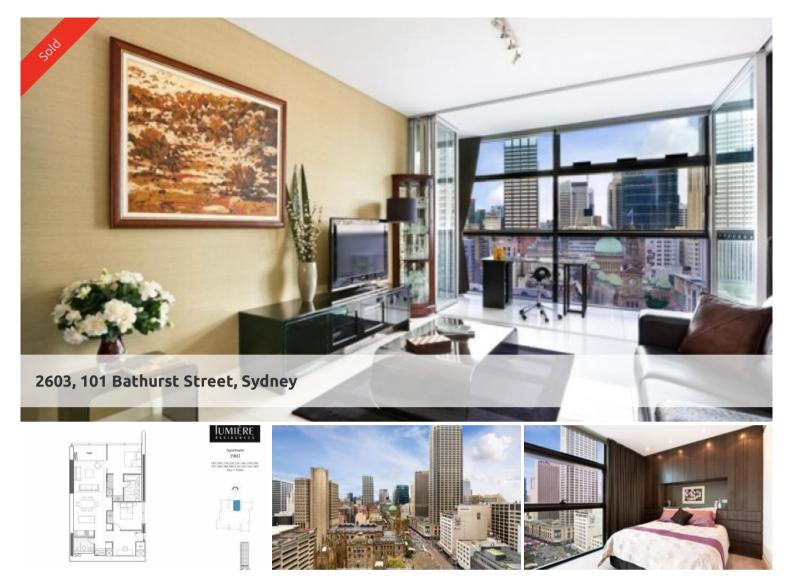

## "Untouchable north facing views in the heart of Sydney, Lumiere Sydney...."

Offering 110sqm of luxurious living finished to the finest detail. 2603 is arguably Lumiere Sydney's best two bedroom configuration with two spacious bedrooms both with built-ins, large study with loads of additional features for storage and technology added by the owner.

The property incorporates the unique Foster & Partners Loggia design concept that seamlessly blends living areas into internal balcony spaces. With expansive floor to ceiling operable glass windows, with a 2.7m high ceiling giving a fantastic sense of open space and light. Enjoy an untouchable prime North aspect with views overlooking the heritage listed Mid-Town precinct of Town Hall & the QVB and become intimately engaged with the beauty of St Andrews Cathedral.

The property has been meticulously maintained and fitted to a superior standard by the owner, the one and only occupant of the property. Not a penny needs to be spent on this property as it has all already been done for you. Craftsman's first quality cabinet works in the study, kitchen and bedrooms all allow for additional storage and represent a clever use of the space for more liveability. This property presents better than new!