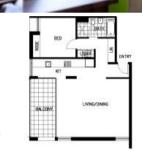

## EXECUTIVE LUXURY IN EXCLUSIVE INNER WEST DEVELOPMENT, CITY QUARTER

-Spacious open plan design, 81sqm -Enclosable loggia, perfect for entertaining -Beautiful leafy outlook to internal park -Corner position, cross flow ventilation -Gourmet stainless steel kitchen -Reverse cycle air -conditioning -Security parking, storage -Internal laundry