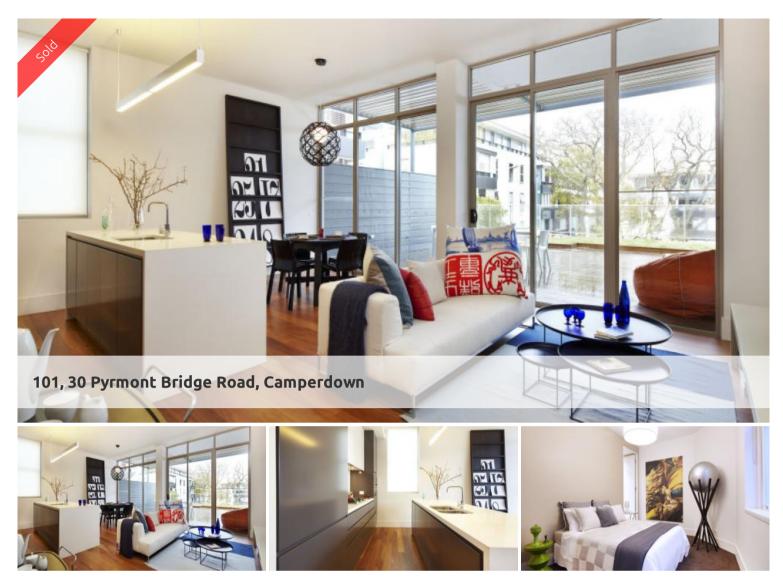

## ALEXANDRA: AWARD WINNING HERITAGE CONVERSION, GRAND TERRACE

Heritage outside, eclectic chic within. This large 2 bedroom apartment is the last available of only 10 homes in 'Alexandra', and rare indeed. The distinctive feature about this apartment is its generous 77sqm garden terrace, with lawn, decking and gardens. The ultra-modern kitchen and bathrooms, timber floors, storage are additional standout features.

Alexandra is beautifully completed, following an inspired heritage reinvention by Suters Architects. Just 10 apartments have been created within the original 1904 red brick and sandstone Edwardian building. The facade has been beautifully restored and enhanced by a sensitive foyer and landscape. Inside this apartment heritage influences are retained - notably in high ceilings and curved timber window frames.