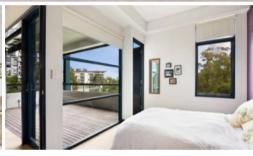

## SPACE, POSITION, OUTLOOK

- -Oversized free flowing design, 87sqm
- -Corner loggia, perfect for alfresco dining
- -Quiet north facing position with leafy outlook
- -Generous bedroom with his/hers built-ins, ensuite
- -Gourmet kitchen with island bench
- -Dual entry bathroom
- -Internal laundry
- -Security parking