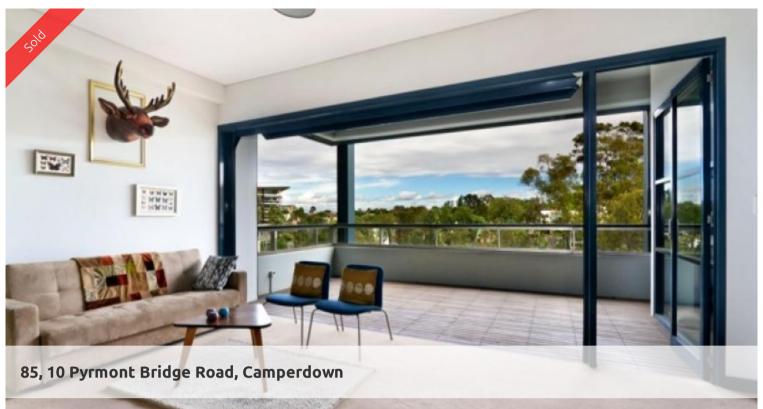

## SPACE, POSITION, OUTLOOK

- -Oversized free flowing design, 87sqm
- -Corner loggia, perfect for alfresco dining
- -Quiet north facing position with leafy outlook
- -Generous bedroom with his/hers built-ins, ensuite
- -Gourmet kitchen with island bench
- -Dual entry bathroom
- -Internal laundry
- -Security parking

Enjoy the resort style facilities on offer, 25 meter indoor + 50 meter outdoor infinity pool, gyms, cafes, restaurants, lush landscaped gardens, 24/7 on-site security.

Conveniently located only moments from Glebe and Annandale Village, and in close proximity to Universities, RPAH, Broadway Shopping Centre and the CBD.