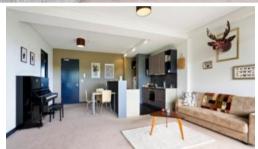

## SPACE, POSITION, OUTLOOK

- -Oversized free flowing design, 87sqm
- -Corner loggia, perfect for alfresco dining
- -Quiet north facing position with leafy outlook
- -Generous bedroom with his/hers built-ins, ensuite
- -Gourmet kitchen with island bench
- -Dual entry bathroom
- -Internal laundry
- -Security parking

Enjoy the resort style facilities on offer, 25 meter indoor + 50 meter outdoor infinity pool, gyms, cafes, restaurants, lush landscaped gardens, 24/7 on-site security.

Conveniently located only moments from Glebe and Annandale Village, and in close proximity to Universities, RPAH, Broadway Shopping Centre and the CBD.