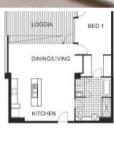

## SPACE, POSITION, OUTLOOK

- -Oversized free flowing design, 87sqm
- -Corner loggia, perfect for alfresco dining
- -Quiet north facing position with leafy outlook
- -Generous bedroom with his/hers built-ins, ensuite
- -Gourmet kitchen with island bench
- -Dual entry bathroom
- -Internal laundry
- -Security parking

Price SOLD
Property Type Residential
Property ID 1719
Land Area 0 m2
Floor Area 83.61 m2