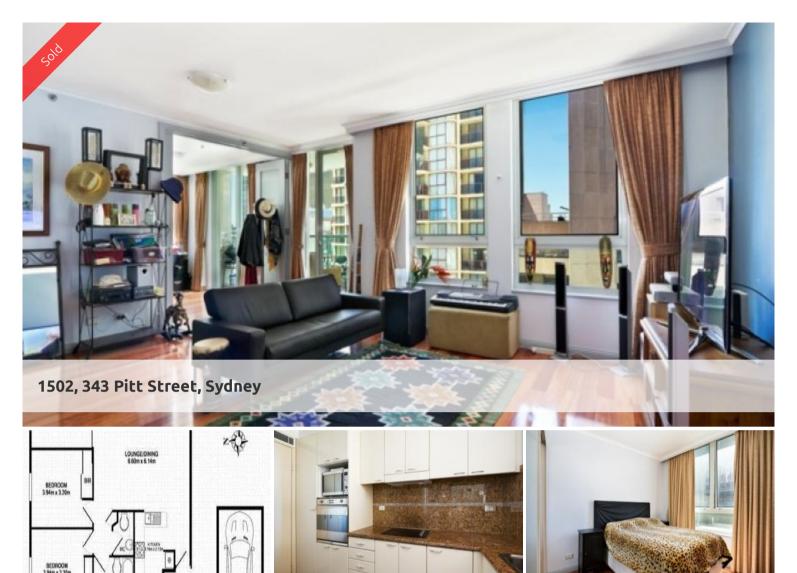

## Discerning Buyers Affordable Oversized Apartment With A Flexible Layout

Great investment current rental return \$800 per week

Situated in the popular Century Tower is this 2 bedroom + study apartment with north east aspect. Features include large balcony with oversized living/dining and large study or home office, gourmet kitchen with stainless steel appliances and internal laundry. The building is renowned for its quality, providing 24 hour security and recreational facilities of the highest standard. Easy walking distance to Darling Harbour, Cockle Bay Wharf, Chinatown, World Square and Town Hall.

Price SOLD
Property Type Residential
Property ID 1715
Land Area 0 m2
Floor Area 92.90 m2