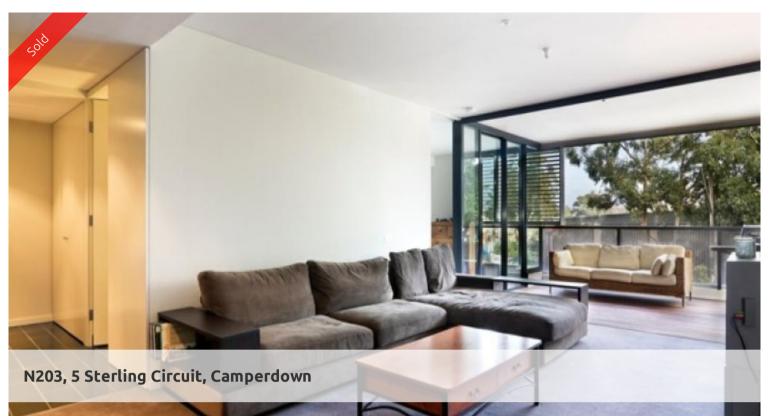

## TRIO: RARE OVERSIZED ONE BEDROOM CORNER APARTMENT

Oversized 78 sq metre luxury one bedroom apartment in the highly acclaimed, and recently completed, Trio development (the final stage of the City Quarter estate). The cutting edge design maximises indoor and outdoor space as well as providing an abundance of light.

Conveniently located only moments from Glebe and Annandale Village, and in close proximity to Universities, RPAH, Broadway Shopping Centre and the CBD, the property presents opportunity for owner/occupiers seeking a vibrant lifestyle as well as the astute investor.