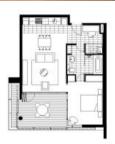

## TRIO: RARE OVERSIZED ONE BEDROOM CORNER APARTMENT

Oversized 78 sq metre luxury one bedroom apartment in the highly acclaimed, and recently completed, Trio development (the final stage of the City Quarter estate). The cutting edge design maximises indoor and outdoor space as well as providing an abundance of light.

## Features include:

- -Rare corner position
- -Dual entry bathroom with bath and separate shower
- -Loggia (outdoor room) with wooden deck and louvred shutters
- -Large storage cage plus two bicycle lockers (used as additional storage)
- -Spacious bedroom with built-in robes
- -Luxury finishes/ Smeg appliances
- -Ducted air conditioning
- -Internal laundry
- -Study nook
- -On site security (24/7)
- -Two gyms and two pools (indoor 25 metre and outdoor 50 metre)