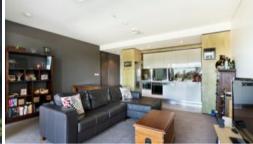

Features include;

- -Peaceful east facing position, high floor, level 9
- -Dual entry bathroom with bath and separate shower
- -Thoughtful floor plan to maximize internal/external space
- -Loggia with shutters for privacy and comfort
- -Spacious bedroom with built-in robes
- -Secure undercover parking