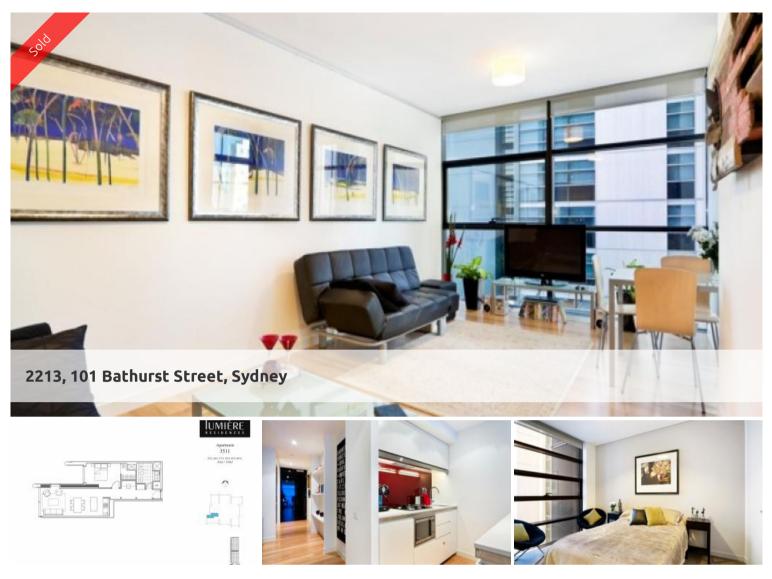

## Sought after one bedroom in Lumiere Sydney. Beautifully presented and in immaculate condition

This near new beautifully presented one bedroom on level 22 of Lumiere Sydney will be very attractive to the owner occupier or investor.

Property offers 63sqm of living area, walk-in robe, study nook, reverse cycle ducted air-conditioning, floating hard wood floors and high ceilings with floor to ceiling glass windows. Kitchen with stone bench tops and European appliances.

With rental potential of around \$700pw the property is currently lived in by the owner who has maintained it in immaculate condition. The property can be purchased furnished or unfurnished.

Lumiere Sydney offers a spectacular indoor/outdoor 50m swimming pool, sauna, steam room, first class gymnasium, theatrette's, function room, 24hr concierge and 24hr on-site security.

Truly one of the finest buildings in Sydney and has the honour of being architectural designed by renowned British architectural firm Forster and Partners.

The above information provided has been furnished to us by the vendor/s. We have not verified whether or not that information is accurate and do not have any belief in one way or the other in its accuracy. We do not accept any responsibility to any person for its accuracy and do no more than pass it on. All interested parties should make and rely upon their own inquiries in order to determine whether or not this information is in fact accurate.