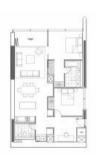

This apartment's 110sqm floor plan offers two bedrooms plus a spacious study. Immerse yourself in city views from your 'loggia', an internal balcony which is elegantly integrated into the main living area.