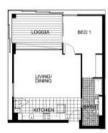

## ONE BEDROOM CORNER LOGGIA APARTMENT WITH DISTRICT VIEWS

Opportunity to secure a highly sought after floor plan in the ever popular Altro building

- -Beautiful Annandale district views
- -Dual entry bathroom with bath and separate shower
- -Thoughtful floor plan to maximize internal/external space
- -Loggia with shutters for privacy and comfort
- -Spacious bedroom with built-in robes
- -Secure undercover parking