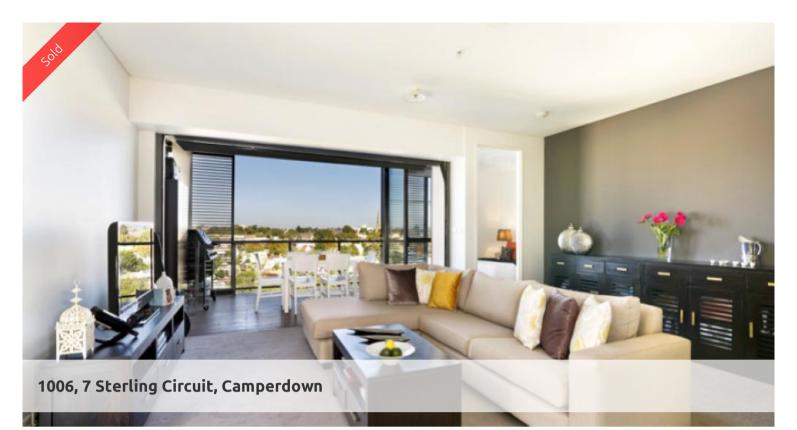

## ONE BEDROOM CORNER LOGGIA APARTMENT WITH DISTRICT VIEWS

Opportunity to secure a highly sought after floor plan in the ever popular Altro building

- -Beautiful Annandale district views
- -Dual entry bathroom with bath and separate shower
- -Thoughtful floor plan to maximize internal/external space
- -Loggia with shutters for privacy and comfort
- -Spacious bedroom with built-in robes
- -Secure undercover parking