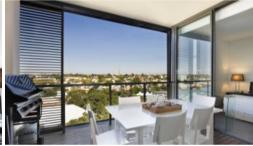

## ONE BEDROOM CORNER LOGGIA APARTMENT WITH DISTRICT VIEWS

Opportunity to secure a highly sought after floor plan in the ever popular Altro building

- -Beautiful Annandale district views
- -Dual entry bathroom with bath and separate shower
- -Thoughtful floor plan to maximize internal/external space
- -Loggia with shutters for privacy and comfort
- -Spacious bedroom with built-in robes
- -Secure undercover parking