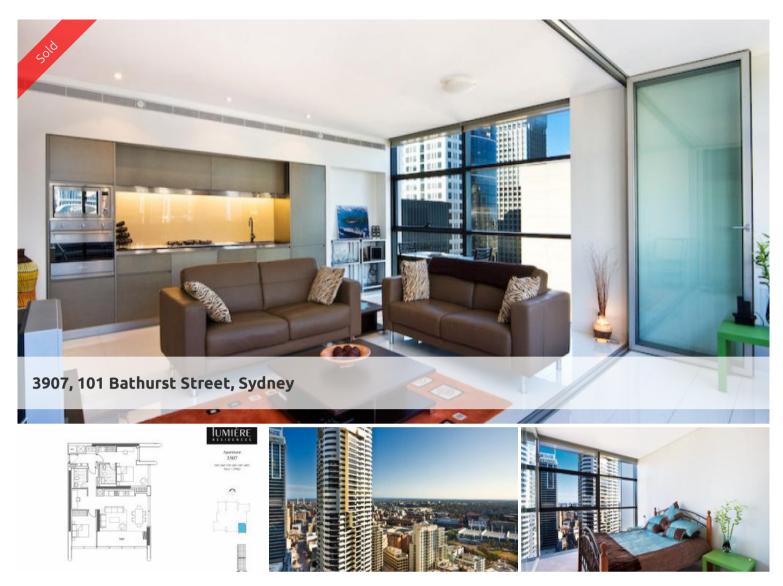

Award winning Lumiere Sydney, great home and/or solid investment Lumiere apartment 3907 is a must see property for discerning inner city owner occupiers and investors alike.

This two bedroom plus study 'Dual key' apartment offers the rare flexibility of being a two bedroom plus study apartment or two separate residences; a studio and one bedroom plus study where owners can live in one and lease the other out or lease both out for an extremely high yielding investment. It currently has tenants utilizing both components of the property paying \$1,100pw.

This luxurious 110sqm two bedroom apartment incorporates the unique Foster & Partners Loggia design concept that seamlessly blends living areas into internal balcony spaces.

Make the most of Lumiere's benchmarking Club Lumiere facilities, incorporating 50m pool, gyms, spas, steam room, sauna, theatrette's and full time concierge and security. This apartment offers a wonderful residential opportunity in the heart of Sydney, in Sydney's finest new development.