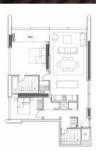

## Spectacular living in award winning Lumiere Sydney

This beautiful north facing property located on level 27 with prime location is a must see property for discerning inner city owner occupiers and investors alike. Offering a 109sqm of luxurious living this two bedroom apartment incorporates the unique Foster & Partners Loggia design concept that seamlessly blends living areas into internal balcony spaces. Enjoy an untouchable prime North aspect with views overlooking the heritage listed Mid-Town precinct of Town Hall & the QVB. Be intimately engaged with the beauty of St Andrews Cathedral. Make the most of Lumiere's benchmarking Club Lumiere facilities, incorporating 50m pool, gyms, spas, steam room, sauna, theatrette's and full time concierge and security. This apartment offers a wonderful residential opportunity in the heart of Sydney, in Sydney's finest residential development.

## **2 2 2 3 2 4 1 4**

Price SOLD
Property Type Residential
Property ID 1673
Land Area 0 m2
Floor Area 111.48 m2