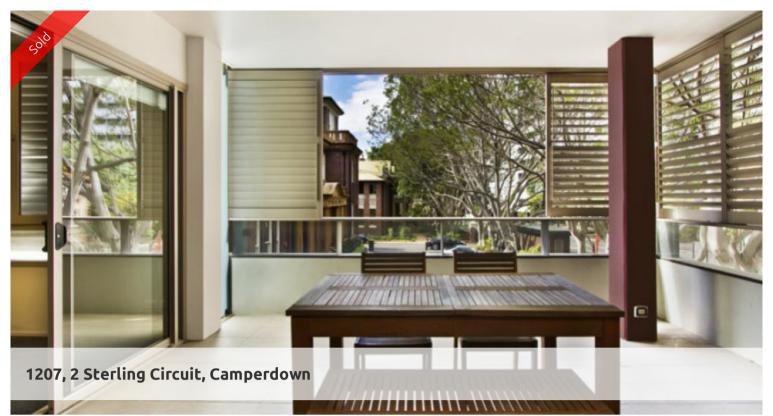

## VIE 1 CORNER 'LOGGIA' PERFECT ENTRY POINT INTO "CITY OUARTER"

Affordable opportunity awaits for those seeking an oversized loggia floor plan, features include;

- -Thoughtful open plan to maximize internal/external space
- -Dual entry bathroom with bath and separate shower
- -Loggia with shutters for privacy and comfort
- -Good cross flow ventilation and natural light
- -Modern kitchen with ample storage
- -Spacious bedroom with built–ins
- -Gas bayonet & power on loggia
- -East corner position
- -Internal laundry
- -Strata \$728.76pq
- -Council \$160.00pq
- -Water \$132pq

Enjoy all the lifestyle benefits of an established estate, cafe, restaurants, 25 meter indoor pool and gym. 24/7 on-site security.

Super convenient location only moments to Glebe and Annandale Village, CBD, University, Broadway Shopping Centre, theatres, cafes and vibrant shopping.