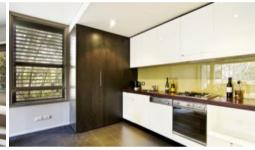

## VIE 1 CORNER 'LOGGIA' PERFECT ENTRY POINT INTO "CITY OUARTER"

Affordable opportunity awaits for those seeking an oversized loggia floor plan, features include;

- -Thoughtful open plan to maximize internal/external space
- -Dual entry bathroom with bath and separate shower
- -Loggia with shutters for privacy and comfort
- -Good cross flow ventilation and natural light
- -Modern kitchen with ample storage
- -Spacious bedroom with built–ins
- -Gas bayonet & power on loggia
- -East corner position
- -Internal laundry
- -Strata \$728.76pq
- -Council \$160.00pq
- -Water \$132pq