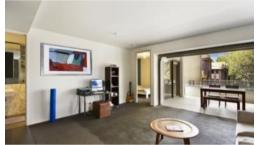

## VIE 1 CORNER 'LOGGIA' PERFECT ENTRY POINT INTO "CITY OUARTER"

Affordable opportunity awaits for those seeking an oversized loggia floor plan, features include;

- -Thoughtful open plan to maximize internal/external space
- -Dual entry bathroom with bath and separate shower
- -Loggia with shutters for privacy and comfort
- -Good cross flow ventilation and natural light
- -Modern kitchen with ample storage
- -Spacious bedroom with built–ins
- -Gas bayonet & power on loggia
- -East corner position
- -Internal laundry
- -Strata \$728.76pq
- -Council \$160.00pq
- -Water \$132pq