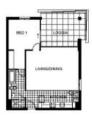

## VIE 1 CORNER 'LOGGIA' PERFECT ENTRY POINT INTO "CITY OUARTER"

Affordable opportunity awaits for those seeking an oversized loggia floor plan, features include;

- -Thoughtful open plan to maximize internal/external space
- -Dual entry bathroom with bath and separate shower
- -Loggia with shutters for privacy and comfort
- -Good cross flow ventilation and natural light
- -Modern kitchen with ample storage
- -Spacious bedroom with built–ins
- -Gas bayonet & power on loggia
- -East corner position
- -Internal laundry
- -Strata \$728.76pq
- -Council \$160.00pq
- -Water \$132pq