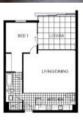

## SIGNATURE LOGGIA DESIGN IN VIE 2

Perfect opportunity awaits for those who have been searching for an oversized loggia floor plan, features include;

-Thoughtful open plan to maximize internal/external space -Dual entry bathroom with bath and separate shower -Loggia with shutters for privacy and comfort -Modern kitchen with ample storage -Spacious bedroom with built–ins -Security undercover parking -Internal laundry

🛏 1 🔊 1 🖨 1 👙 🖸 74 m2

| Price         | SOLD        |
|---------------|-------------|
| Ргорегtу Туре | Residential |
| Property ID   | 1649        |
| Land Area     | 74 m2       |