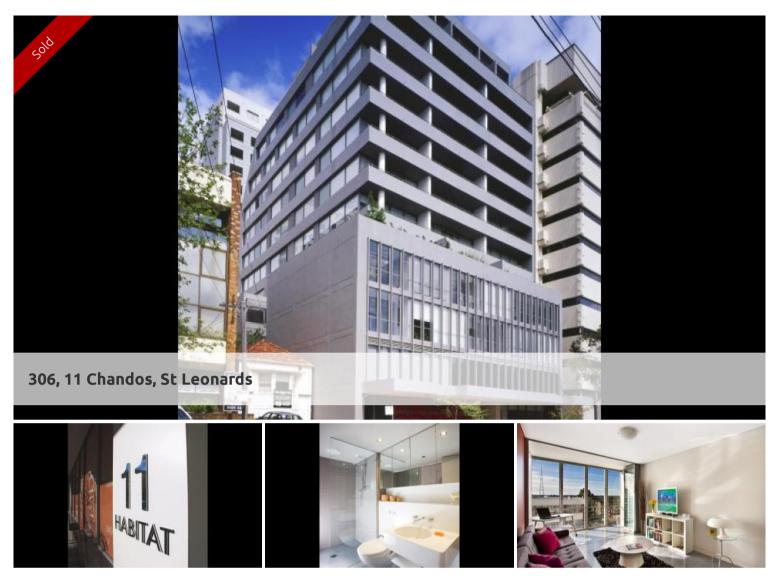

## Be Blown Away By This Amazing Studio Plus Apartment

This light filled property is the size of a 1 bedroom apartment and with all the original architectural features as intended by Burley Katon Halliday makes this unit stand apart from its peers.

Located in the boutique Habitat building and only one of a hand full of north facing studios this property has instant appeal to astute investors.

Walking distance to restaurants, Crows Nest entertainment district, St Leonards train station and a major bus stop the position ensures that the property is in a desirable location with maximum appeal.

In "as new" condition this contemporary property features cool terrazzo Italian stone flooring, an innovative loggia , European appliances and ample storage space.

The building offers a prestige concierge service and gym facilities for discerning owner occupiers and demands high rental yields for investors.