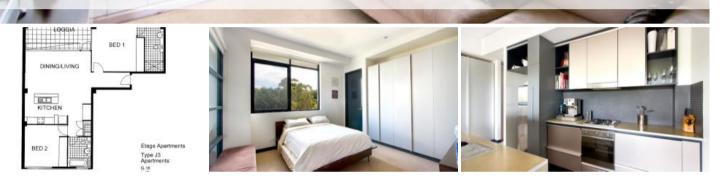

## SOLD BY EMLYN WALTERS, CITY QUARTER 0405606025

Set in the popular "Etage" building in the City Quarter complex is this two bedroom, two bathroom apartment with signature "Loggia" design.

-Prized north setting over Orphan Bush Gully Creek

- -Gourmet fully fitted Smeg kitchen with island bench
- -Large timber "loggia" bathed in natural light
- -Large windows allowing for natural light and ventilation
- -Oversized master bedroom with built-ins
- -Two mosaic tiled bathrooms, ensuite with bath and shower