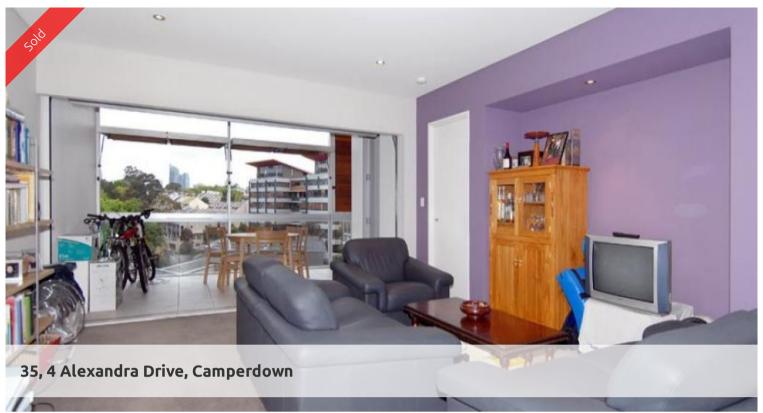

## North facing one bedroom with city and district views (UNDER OFFER)

Suberb one bedroom in the "Aquilion" building. Features include open plan living/dining with motorized monarch door, large loggia balcony with timber louvers for maximum privacy and comfort, gourmet kitchen with Smeg appliances, dual entry bathroom with separate bath and shower, security parking.