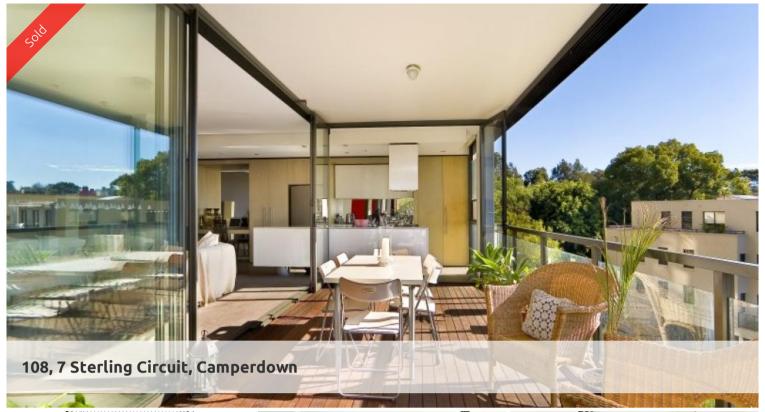

## SOLD BY CITY QUARTER AGENCY, CALL VICTOR MORRY MAIA ON 0407 330 033

Immaculately presented North facing 2 bedroom apartment located in the recently completed "Altro" building, designed by Suters Architects. Features spacious open plan living, Gourmet kitchen fitted with SMEG appliances, oversized loggia with peaceful district views. one under cover secure car space is on tiltle. Pool and gym facilities available onsite.

Located in the exclusive "City Quarter" development and situated minutes from the CBD, Sydney University, Glebe, Broadway Shopping Centre and Leichhardt's cafe society.

An Inspection is required to truly appreciate this luxury apartment and all its fantastic features.