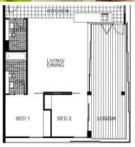

## SOLD BY CITY QUARTER AGENCY, CALL VICTOR MORRY MAIA ON 0407 330 033

Immaculately presented North facing 2 bedroom apartment located in the recently completed "Altro" building, designed by Suters Architects. Features spacious open plan living, Gourmet kitchen fitted with SMEG appliances, oversized loggia with peaceful district views. one under cover secure car space is on tiltle. Pool and gym facilities available onsite.