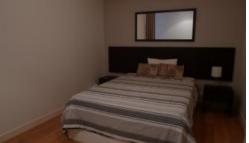

## This apartment features:-

- Spacious combined lounge and dining area
- Open plan kitchen with European gas cooking, Stone benchtop and drawer dishwasher
- Double sized bedroom, with built-in wardrobes
- Floor to ceiling windows
- Internal laundry with dryer
- Air conditioned, intercom system
- Furnished