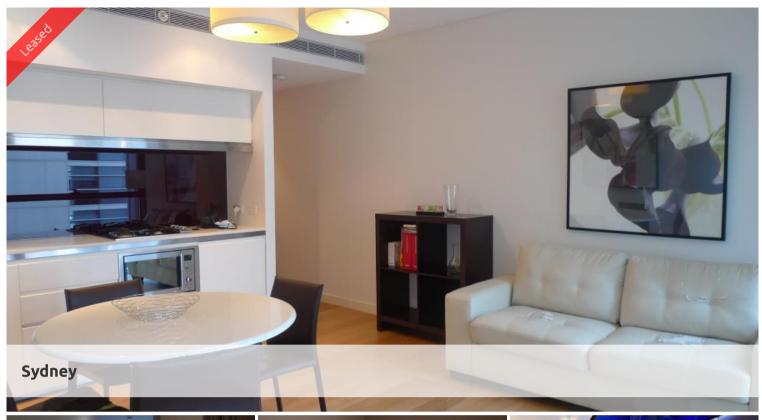

## This apartment features:-

- Spacious combined lounge and dining area
- Open plan kitchen with European gas cooking, Stone benchtop and drawer dishwasher
- Double sized bedroom, with built-in wardrobes
- Floor to ceiling windows
- Internal laundry with dryer
- Air conditioned, intercom system
- Furnished