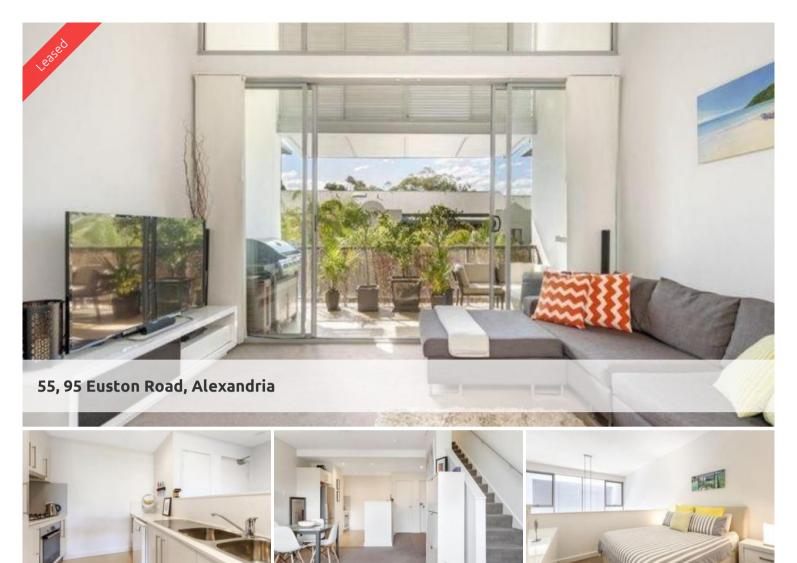

## SPLIT LEVEL APARTMENT WITH PARKING!

Spacious split level design apartment located presents a key city fringe address moments to shops, parks, schools, bus/rail transport, Sydney Airport and CBD.

This vibrant aparment boasts carpet throughout, upstairs bedroom with mirrored built-in wardrobes, modern kitchen with stainless steel appliances. A full bathroom and separate internal laundry complete the generous floorplan.

Features Include:

-Modern kitchen with stainless steel appliances

- -Upstairs bedroom with mirrored built-in and small balcony
- -Carpet throughout and plenty of storage space

-Carspace for 1 car + storage cage