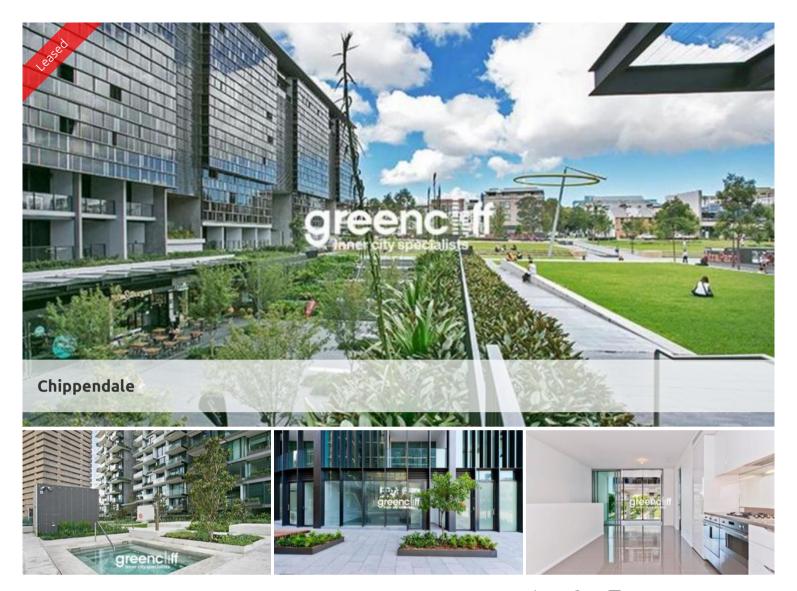

Located at Central Park Chippendale, The Mark has direct access to a fully equipped gymnasium, an elevated outdoor pool and on your doorstep is an expansive tree lined park named Chippendale Green. Fashionable retail outlets, a Woolworths supermarket and various cafes and eateries such as Din Tau Fung available to your heart's content.

Moments to Central stations, buses and surrounding Universities makes living at Central Park the ultimate in downtown living.

The Mark is the ultimate lifestyle precinct.

The Mark offers

The Deck - Situated on the rooftop with a spa, lawn and terrace spaces to relax The Lounge Room - Situated on the ground floor with wireless reading room The Lobby - A 24/7 concierae and security services